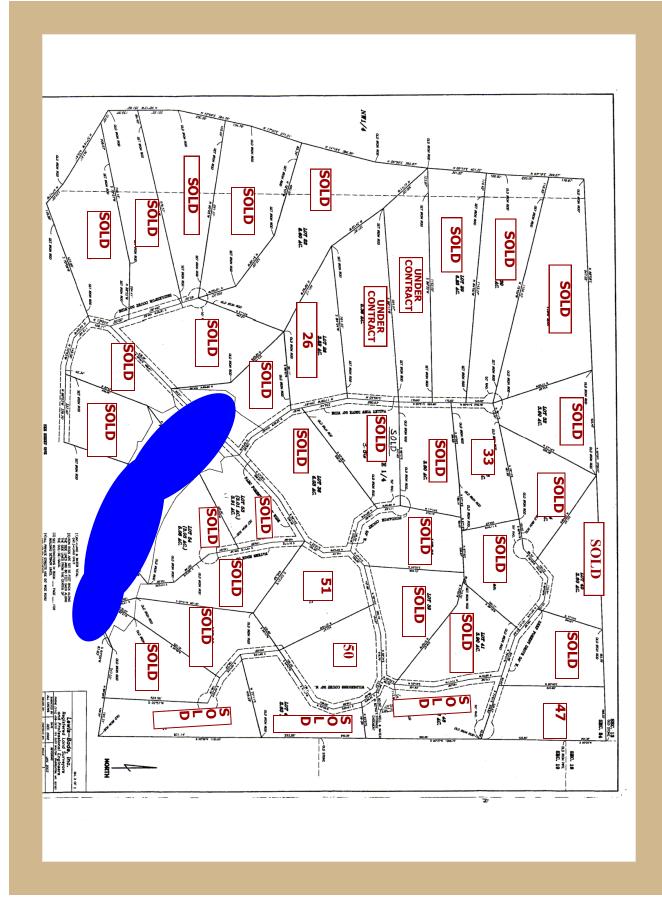

## The Timbers Price Sheet

| Lot# |    | Acreage | Price          | Lot# | Acreage | Price    |
|------|----|---------|----------------|------|---------|----------|
|      | 1  | 6.05    | \$58,000       | 35   | 3.86    | SOLD     |
|      | 3  | 7.43    | SOLD           | 36   | 6.03    | SOLD     |
|      | 4  | 6.52    | SOLD           | 38   | 3.60    | SOLD     |
|      | 5  | 8.95    | SOLD           | 39   | 3.86    | SOLD     |
|      | 6  | 4.13    | SOLD           | 41   | 3.90    | SOLD     |
|      | 7  | 3.92    | \$48,000       | 42   | 3.61    | SOLD     |
|      | 8  | 3.60    | SOLD           | 44   | 3.65    | SOLD     |
|      | 9  | 3.60    | SOLD           | 45   | 3.60    | SOLD     |
|      | 10 | 3.60    | \$46,000       | 46   | 3.60    | SOLD     |
|      | 11 | 3.78    | SOLD           | 47   | 3.60    | \$46,000 |
|      | 12 | 3.78    | SOLD           | 48   | 3.61    | SOLD     |
|      | 14 | 3.92    | \$48,000       | 49   | 3.60    | SOLD     |
|      | 15 | 3.90    | \$48,000       | 50   | 3.95    | \$48,000 |
|      | 16 | 3.60    | SOLD           | 51   | 4.46    | \$51,000 |
|      | 17 | 3.60    | SOLD           | 53   | 3.91    | SOLD     |
|      | 18 | 5.61    | SOLD           | 54   | 5.06    | SOLD     |
|      | 19 | 4.97    | SOLD           | 55   | 4.22    | SOLD     |
|      | 20 | 5.67    | SOLD           | 56   | 3.67    | SOLD     |
|      | 21 | 6.12    | SOLD           | 57   | 3.91    | SOLD     |
|      | 22 | 8.60    | SOLD           | 58   | 3.88    | SOLD     |
|      | 23 | 5.41    | SOLD           | 59   | 3.74    | SOLD     |
|      | 25 | 3.70    | SOLD           | 60   | 3.89    | SOLD     |
|      | 26 | 3.82    | \$41,000       | 61   | 4.65    | SOLD     |
|      | 27 | 5.36    | UNDER CONTRACT | 62   | 3.64    | SOLD     |
|      | 28 | 4.91    | UNDER CONTRACT | 63   | 3.74    | SOLD     |
|      | 29 | 6.25    | SOLD           | 64   | 3.72    | SOLD     |
|      | 30 | 5.99    | SOLD           | 65   | 4.42    | SOLD     |
|      | 31 | 7.93    | SOLD           | 66   | 6.74    | \$62,000 |
|      | 32 | 3.60    | SOLD           |      |         |          |
|      | 33 | 3.68    | \$43,000       |      |         |          |
|      | 34 | 3.60    | SOLD           |      |         |          |
|      |    |         |                |      |         |          |