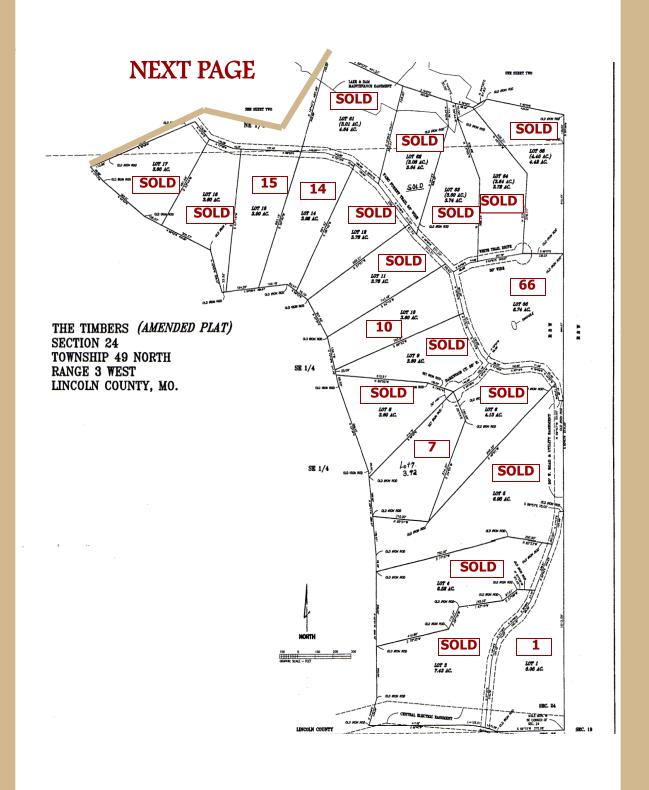

## The Timbers Price Sheet

| Lot# |    | Acreage | Price          | Lot# | Acreage | Price    |
|------|----|---------|----------------|------|---------|----------|
|      | 1  | 6.05    | \$58,000       | 35   | 3.86    | SOLD     |
|      | 3  | 7.43    | SOLD           | 36   | 6.03    | SOLD     |
|      | 4  | 6.52    | SOLD           | 38   | 3.60    | SOLD     |
|      | 5  | 8.95    | SOLD           | 39   | 3.86    | SOLD     |
|      | 6  | 4.13    | SOLD           | 41   | 3.90    | SOLD     |
|      | 7  | 3.92    | \$48,000       | 42   | 3.61    | SOLD     |
|      | 8  | 3.60    | SOLD           | 44   | 3.65    | SOLD     |
|      | 9  | 3.60    | SOLD           | 45   | 3.60    | SOLD     |
|      | 10 | 3.60    | \$46,000       | 46   | 3.60    | SOLD     |
|      | 11 | 3.78    | SOLD           | 47   | 3.60    | \$46,000 |
|      | 12 | 3.78    | SOLD           | 48   | 3.61    | SOLD     |
|      | 14 | 3.92    | \$48,000       | 49   | 3.60    | SOLD     |
|      | 15 | 3.90    | \$48,000       | 50   | 3.95    | \$48,000 |
|      | 16 | 3.60    | SOLD           | 51   | 4.46    | \$51,000 |
|      | 17 | 3.60    | SOLD           | 53   | 3.91    | SOLD     |
|      | 18 | 5.61    | SOLD           | 54   | 5.06    | SOLD     |
|      | 19 | 4.97    | SOLD           | 55   | 4.22    | SOLD     |
|      | 20 | 5.67    | SOLD           | 56   | 3.67    | SOLD     |
|      | 21 | 6.12    | SOLD           | 57   | 3.91    | SOLD     |
|      | 22 | 8.60    | SOLD           | 58   | 3.88    | SOLD     |
|      | 23 | 5.41    | SOLD           | 59   | 3.74    | SOLD     |
|      | 25 | 3.70    | SOLD           | 60   | 3.89    | SOLD     |
|      | 26 | 3.82    | \$41,000       | 61   | 4.65    | SOLD     |
|      | 27 | 5.36    | UNDER CONTRACT | 62   | 3.64    | SOLD     |
|      | 28 | 4.91    | UNDER CONTRACT | 63   | 3.74    | SOLD     |
|      | 29 | 6.25    | SOLD           | 64   | 3.72    | SOLD     |
|      | 30 | 5.99    | SOLD           | 65   | 4.42    | SOLD     |
|      | 31 | 7.93    | SOLD           | 66   | 6.74    | \$62,000 |
|      | 32 | 3.60    | SOLD           |      |         |          |
|      | 33 | 3.68    | \$43,000       |      |         |          |
|      | 34 | 3.60    | SOLD           |      |         |          |
|      |    |         |                |      |         |          |