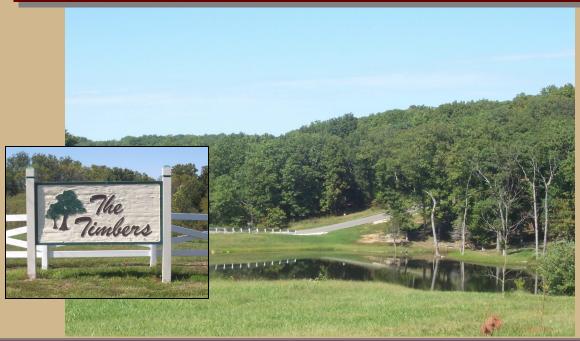

## The Timbers

## 3~8 Acre +/~ Residential Lots Hawk Point, MO

Gorgeous property with gently rolling terrain with many different types of lots to offer. You may choose from a wooded lot, pasture lot and or bluff lot. In the middle of this beautiful subdivision sits an 8 acre lake.

Numerous lots suitable for horses.

Water and Electric at Site

Award Winning Lincoln County School District.

Call Martin for more information
Cell: 314~565~7818 ~ Office 636~462~5555
martin@meyerlistings.com
Agent Owned