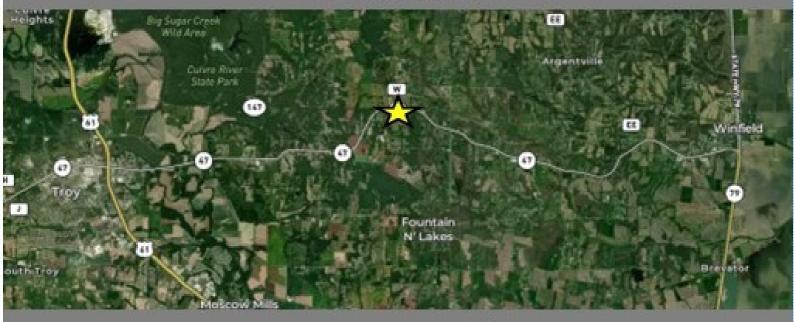

ding work has been done to this lot and the adjoining lot in preparation for commercial buildings.

#### **AVAILABLE LOT OPTIONS**

Lots 2&3 2.5 +/- acres Priced at \$100,000/ac Lots 4&5 3 +/- acres Priced at \$100,000/ac Lot 6 4+/- acres Priced at \$80,000/ac Lot 7 25 24+/- acres Priced at \$50,000/ac



192 N. LINCOLN DRIVE TROY, MO 63379 636-462-7222

www.meyerlistings.com

RICK MEYER
314-565-7824
rick@meyerlistings.com



# **Traffic Counts**

| LOCATION                                | AADT |  |
|-----------------------------------------|------|--|
| Hwy 47 west of Hwy W intersection       | 8562 |  |
| Hwy 47 east of Hwy W intersection       | 5892 |  |
| Hwy W north of Hwy 47 intersection      | 4593 |  |
| Hammett Rd south of Hwy 47 intersection | 1364 |  |

### **Site Location**



## Area Demographics

|                         | 1 MILE   | 3 MILE   | 5 MILE   |
|-------------------------|----------|----------|----------|
| POPULATION              | 2052     | 7512     | 14,393   |
| NUMBER OF<br>HOUSEHOLDS | 746      | 2640     | 5015     |
| HOUSEHOLD<br>INCOME     | \$75,862 | \$77,754 | \$73,608 |

#### FOR MORE INFORMATION CONTACT:



192 N. LINCOLN DRIVE TROY, MO 63379 636-462-7222 www.meyerlistings.com RICK MEYER 314-565-7824

rick@meyerlistings.com