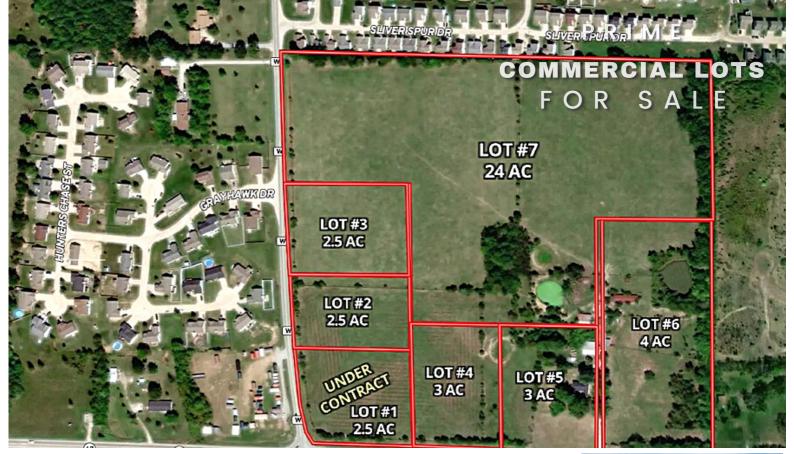

CHOOSE FROM 6 PARCELS

STARTING AT \$100,000/ACRE

Great, high traffic, high visibility commercial site near intersection of Hwy 47 and Hwy W just 7 miles east of Troy. This is an excellent commercial lot for a commercial/retail business. This intersection will likely have a traffic light in the future. All utilities are available to the site. This area is experiencing tremendous residential growth. Over 5,000 homes are currently within 5 miles of this location. Additional acreage and lots available adjoining this site. Come take a look at this site for commercial development. Some excellent grading work has been done to this lot and the adjoining lot in preparation for commercial buildings.

#### **AVAILABLE LOT OPTIONS**

Lots 2&3 2.5 +/- acres Priced at \$100,000/ac Lots 4&5 3 +/- acres Priced at \$100,000/ac Lot 6 4+/- acres Priced at \$80,000/ac Lot 7 25 24+/- acres Priced at \$50,000/ac