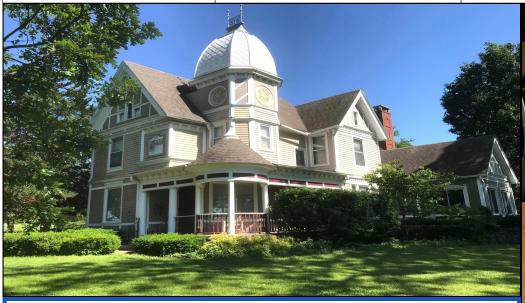

## **#1278 \$239,000**

## 602 E. Forrest St. Gallatin, Mo 64640

Don't miss out on this historic Queen Anne Victorian home with 3928 sq. ft. of living space and the perfect place to call home! Front entry welcomes with an open oak staircase and original woodwork. This charming home has plenty of room with 4 BD 4 BA, a formal dining rm, lovely music alcove, spacious living rm w/original Italian marble fire-place, kitchen, a hearth/family rm w/woodstove and Ig sunroom. Second floor offers a master suite w/balcony, sitting rm/library, and 2 add'I BD, a non-conforming room, and a second full BA, and walk-in closet in hallway. Don't forget about the third floor which has an area for teenagers or guests w/full BA and 3-rm living quarters. Outside features a 3 car insulated attached garage w/storage rm and office, a pond, raised garden beds, and greenhouse which are all located on 2 acres within city limits which is hard to come by. Call Tina Esbeck at 660-663-9600 for a tour of this historical home!