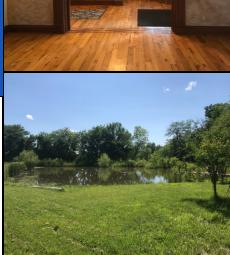

## 602 E. Forrest St. Gallatin, Mo 64640

Don't miss out on this historic Queen Anne Victorian home with 3928 sq. ft. of living space and the perfect place to call home! Front entry welcomes with an open oak staircase and original woodwork. This charming home has plenty of room with 4 BD 4 BA, a formal dining rm, lovely music alcove, spacious living rm w/original Italian marble fire-place, kitchen, a hearth/family rm w/woodstove and Ig sunroom. Second floor offers a master suite w/balcony, sitting rm/library, and 2 add'I BD, a non-conforming room, and a second full BA, and walk-in closet in hallway. Don't forget about the third floor which has an area for teenagers or guests w/full BA and 3-rm living quarters. Outside features a 3 car insulated attached garage w/storage rm and office, a pond, raised garden beds, and greenhouse which are all located on 2 acres within city limits which is hard to come by. Call Tina Esbeck at 660-663-9600 for a tour of this historical home!